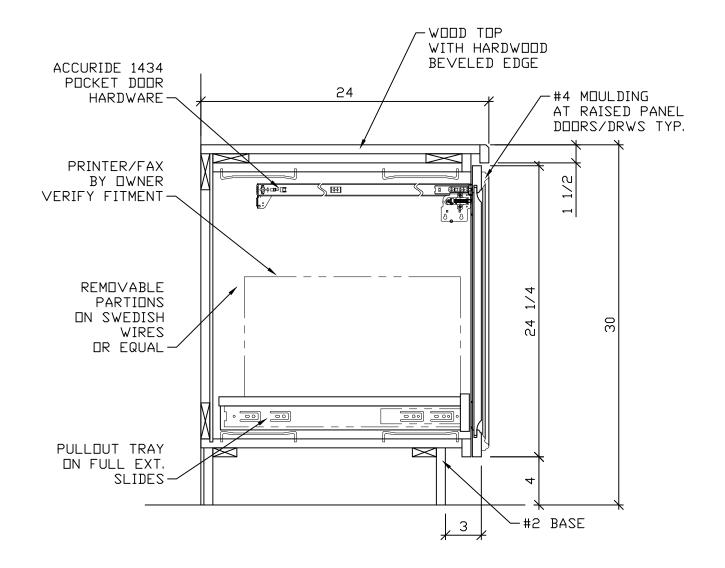

FULL EXTENSION SLIDES.

SECTION

A SECTION
1 1/2"=12" REF:

B SECTION
1 1/2"=12" REF:

| GENERAL NOTES:<br>FINISHES TO BE REVIEWED AND APPROVED BEFORE<br>FABRICATION. |            |    |      |                     |          |             |  |
|-------------------------------------------------------------------------------|------------|----|------|---------------------|----------|-------------|--|
| REV. DATE BY DESCRIPTI                                                        |            |    |      |                     | ON       |             |  |
| 0                                                                             | 0 10/07/18 |    |      | SUBMIT FOR APPROVAL |          |             |  |
| COMPANY                                                                       |            |    |      |                     |          |             |  |
| PROJECT BUTLER                                                                |            |    |      | ER RESIDENCE        |          |             |  |
| DESC                                                                          | RIPTION    |    |      |                     |          |             |  |
| DRAV                                                                          | VN BY      | MW | MW   |                     |          | Drawing No. |  |
| CHEC                                                                          | CKED BY    | BC |      |                     | 09 OF 16 | F 16        |  |
| DATE 10/0                                                                     |            |    | /18  |                     | Phase:   | $\triangle$ |  |
| SCALE AS                                                                      |            |    | OTED |                     |          | <u>/U\</u>  |  |
| <u> </u>                                                                      |            |    |      |                     |          |             |  |