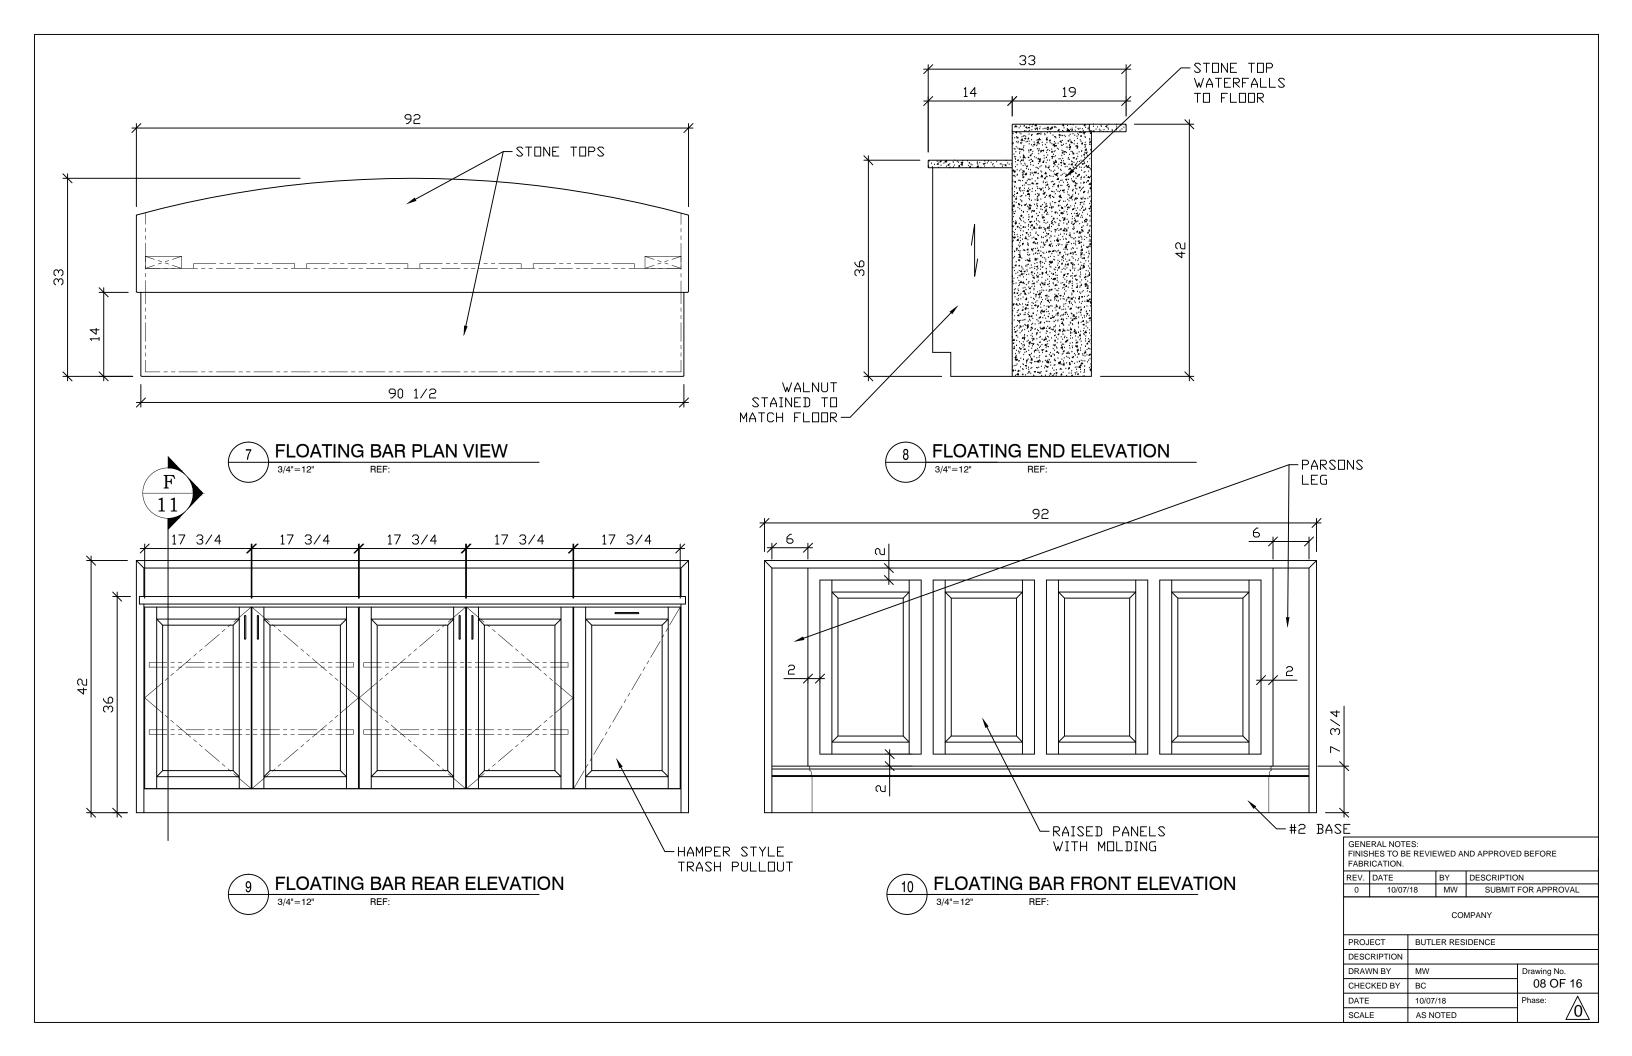

FULL EXTENSION SLIDES.

SECTION

A SECTION
1 1/2"=12" REF:

B SECTION
1 1/2"=12" REF:

| GENERAL NOTES:<br>FINISHES TO BE REVIEWED AND APPROVED BEFORE<br>FABRICATION. |            |    |      |                     |          |             |  |
|-------------------------------------------------------------------------------|------------|----|------|---------------------|----------|-------------|--|
| REV. DATE BY DESCRIPTI                                                        |            |    |      |                     | ON       |             |  |
| 0                                                                             | 0 10/07/18 |    |      | SUBMIT FOR APPROVAL |          |             |  |
| COMPANY                                                                       |            |    |      |                     |          |             |  |
| PROJECT BUTLER                                                                |            |    |      | ER RESIDENCE        |          |             |  |
| DESC                                                                          | RIPTION    |    |      |                     |          |             |  |
| DRAV                                                                          | VN BY      | MW | MW   |                     |          | Drawing No. |  |
| CHEC                                                                          | CKED BY    | BC |      |                     | 09 OF 16 | F 16        |  |
| DATE 10/0                                                                     |            |    | /18  |                     | Phase:   | $\triangle$ |  |
| SCALE AS                                                                      |            |    | OTED |                     |          | <u>/U\</u>  |  |
| <u> </u>                                                                      |            |    |      |                     |          |             |  |