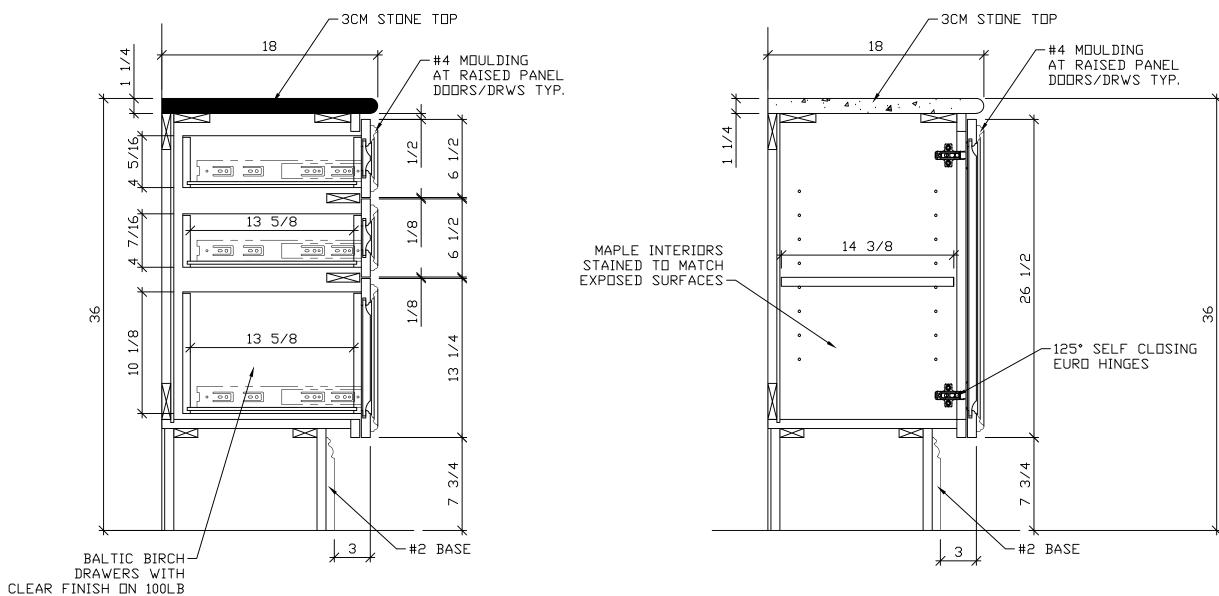

|             | COMPANY          |             |
|-------------|------------------|-------------|
| PROJECT     | BUTLER RESIDENCE |             |
| DESCRIPTION |                  |             |
| DRAWN BY    | MW               | Drawing No. |
| CHECKED BY  | BC               | 11 OF 16    |
| DATE        | 10/07/18         | Phase:      |
| SCALE       | AS NOTED         |             |