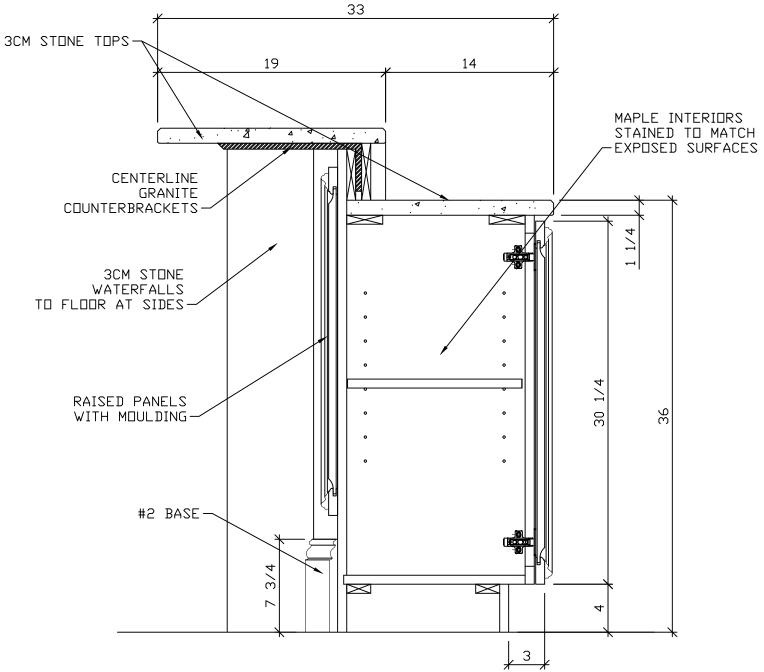

GENERAL NOTES:
FINISHES TO BE REVIEWED AND APPROVED BEFORE
FABRICATION.

REV. DATE BY DESCRIPTION

0 10/07/18 MW SUBMIT FOR APPROVAL

COMPANY

 PROJECT
 BUTLER RESIDENCE

 DESCRIPTION
 Drawing No.

 DRAWN BY
 MW
 Drawing No.