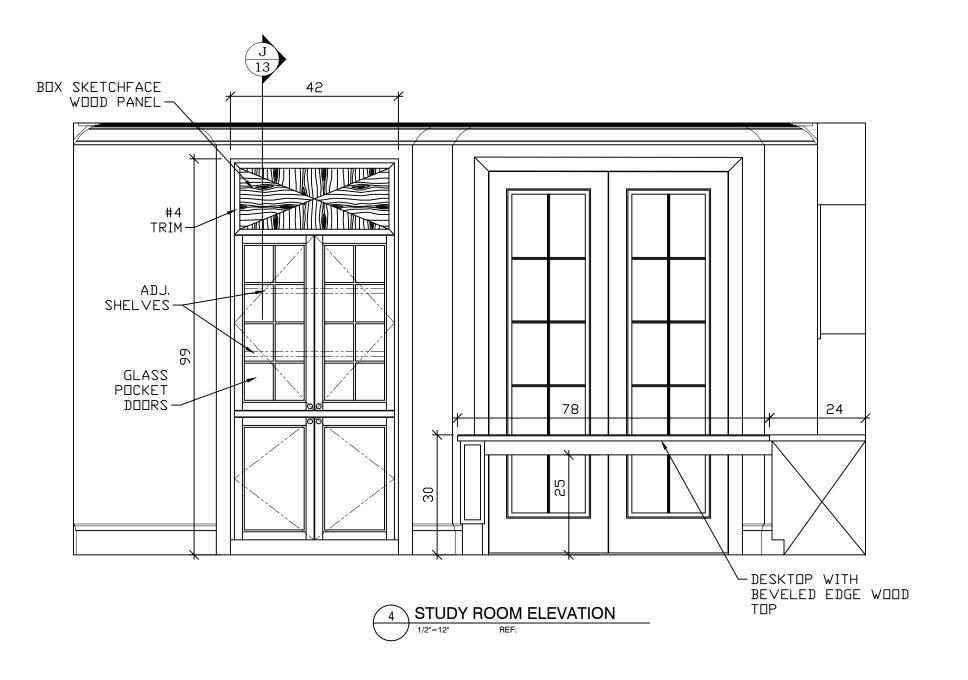

## SHEET INDEX

| SHT | ROOM | NAME         | DESCRIPTION | SHT | ROOM NAME | DESCRIPTION |
|-----|------|--------------|-------------|-----|-----------|-------------|
| 02  |      | CLUB ROOM    | FLOOR PLAN  | 11  | CASEWORK  | SECTIONS    |
| 03  |      | STUDY        | FLOOR PLAN  | 12  | CASEWORK  | SECTIONS    |
| 04  |      | CLUB ROOM    | ELEVATION   | 13  | CASEWORK  | SECTIONS    |
| 05  |      | STUDY        | ELEVATION   | 14  | CASEWORK  | SECTIONS    |
| 06  |      | STUDY        | ELEVATION   | 15  | CASEWORK  | SECTIONS    |
| 07  |      | STUDY        | ELEVATION   | 16  | CASEWORK  | SECTIONS    |
| 08  |      | FLOATING BAR | ELEVATIONS  |     |           |             |
| 09  |      | CASEWORK     | SECTIONS    |     |           |             |
| 10  |      | CASEWORK     | SECTIONS    |     |           |             |