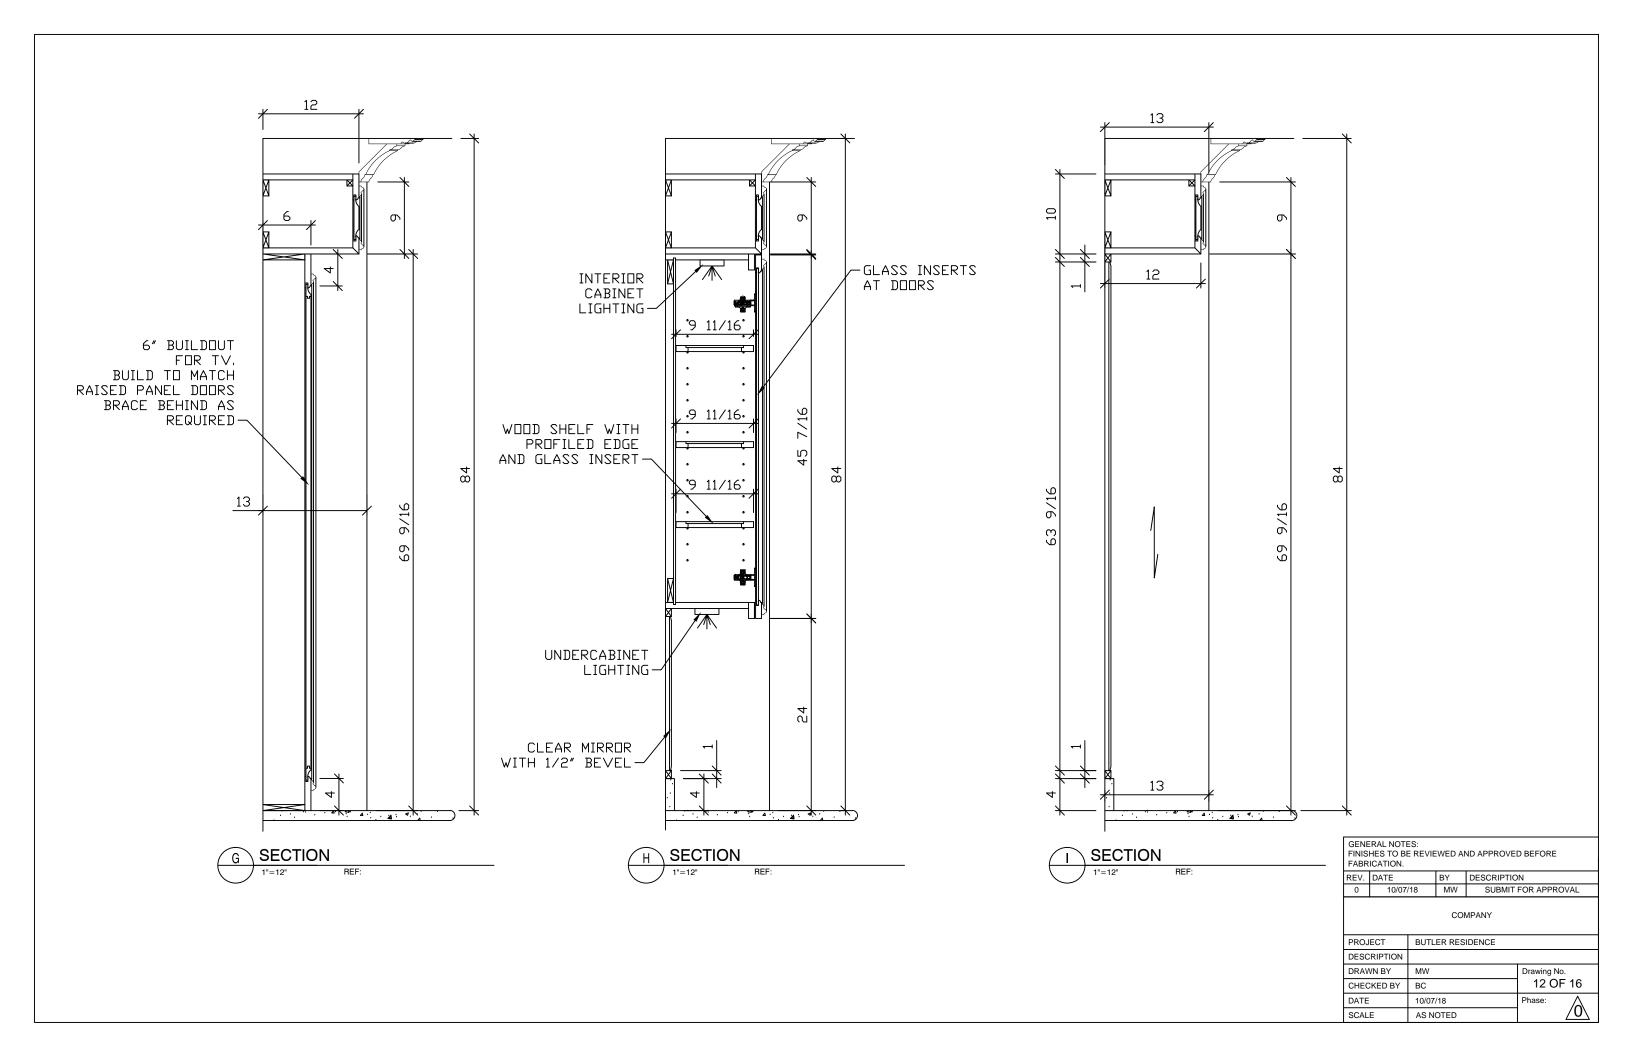

FULL EXTENSION SLIDES.

SECTION

A SECTION
1 1/2"=12" REF:

B SECTION
1 1/2"=12" REF:

| GENERAL NOTES:<br>FINISHES TO BE REVIEWED AND APPROVED BEFORE<br>FABRICATION. |            |    |      |                     |          |             |  |
|-------------------------------------------------------------------------------|------------|----|------|---------------------|----------|-------------|--|
| REV. DATE BY DESCRIPTI                                                        |            |    |      |                     | ON       |             |  |
| 0                                                                             | 0 10/07/18 |    |      | SUBMIT FOR APPROVAL |          |             |  |
| COMPANY                                                                       |            |    |      |                     |          |             |  |
| PROJECT BUTLER                                                                |            |    |      | ER RESIDENCE        |          |             |  |
| DESC                                                                          | RIPTION    |    |      |                     |          |             |  |
| DRAV                                                                          | VN BY      | MW | MW   |                     |          | Drawing No. |  |
| CHEC                                                                          | CKED BY    | BC |      |                     | 09 OF 16 | F 16        |  |
| DATE 10/0                                                                     |            |    | /18  |                     | Phase:   | $\triangle$ |  |
| SCALE AS                                                                      |            |    | OTED |                     |          | <u>/U\</u>  |  |
| <u> </u>                                                                      |            |    |      |                     |          |             |  |