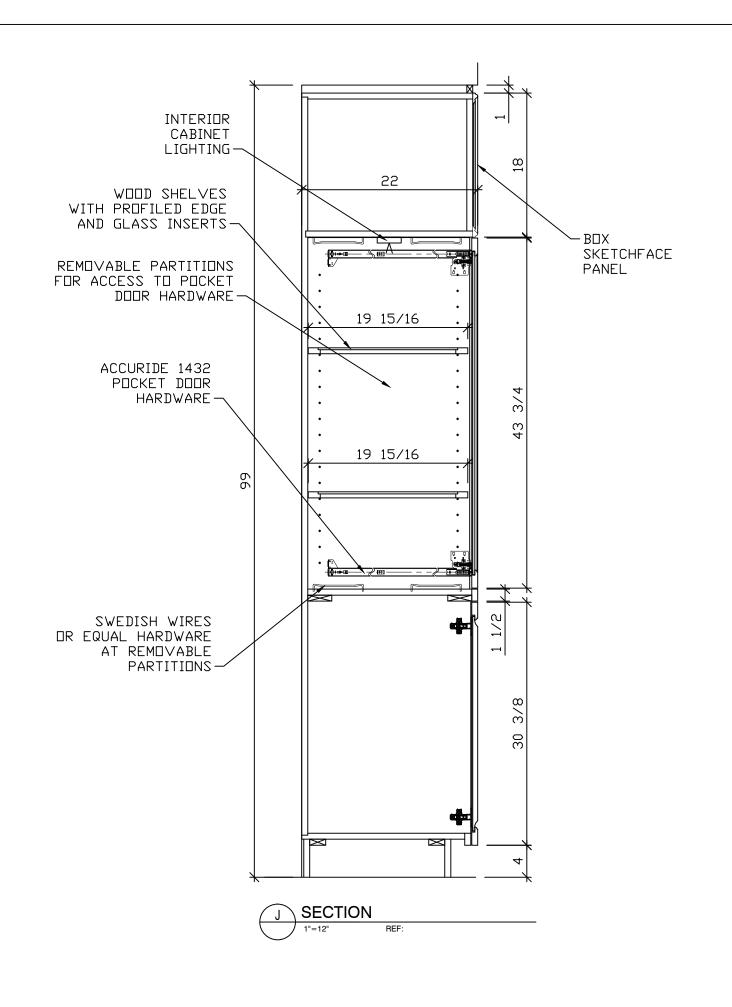

|             | COMPANY          |             |
|-------------|------------------|-------------|
| PROJECT     | BUTLER RESIDENCE |             |
| DESCRIPTION |                  |             |
| DRAWN BY    | MW               | Drawing No. |
| CHECKED BY  | BC               | 11 OF 16    |
| DATE        | 10/07/18         | Phase:      |
| SCALE       | AS NOTED         |             |