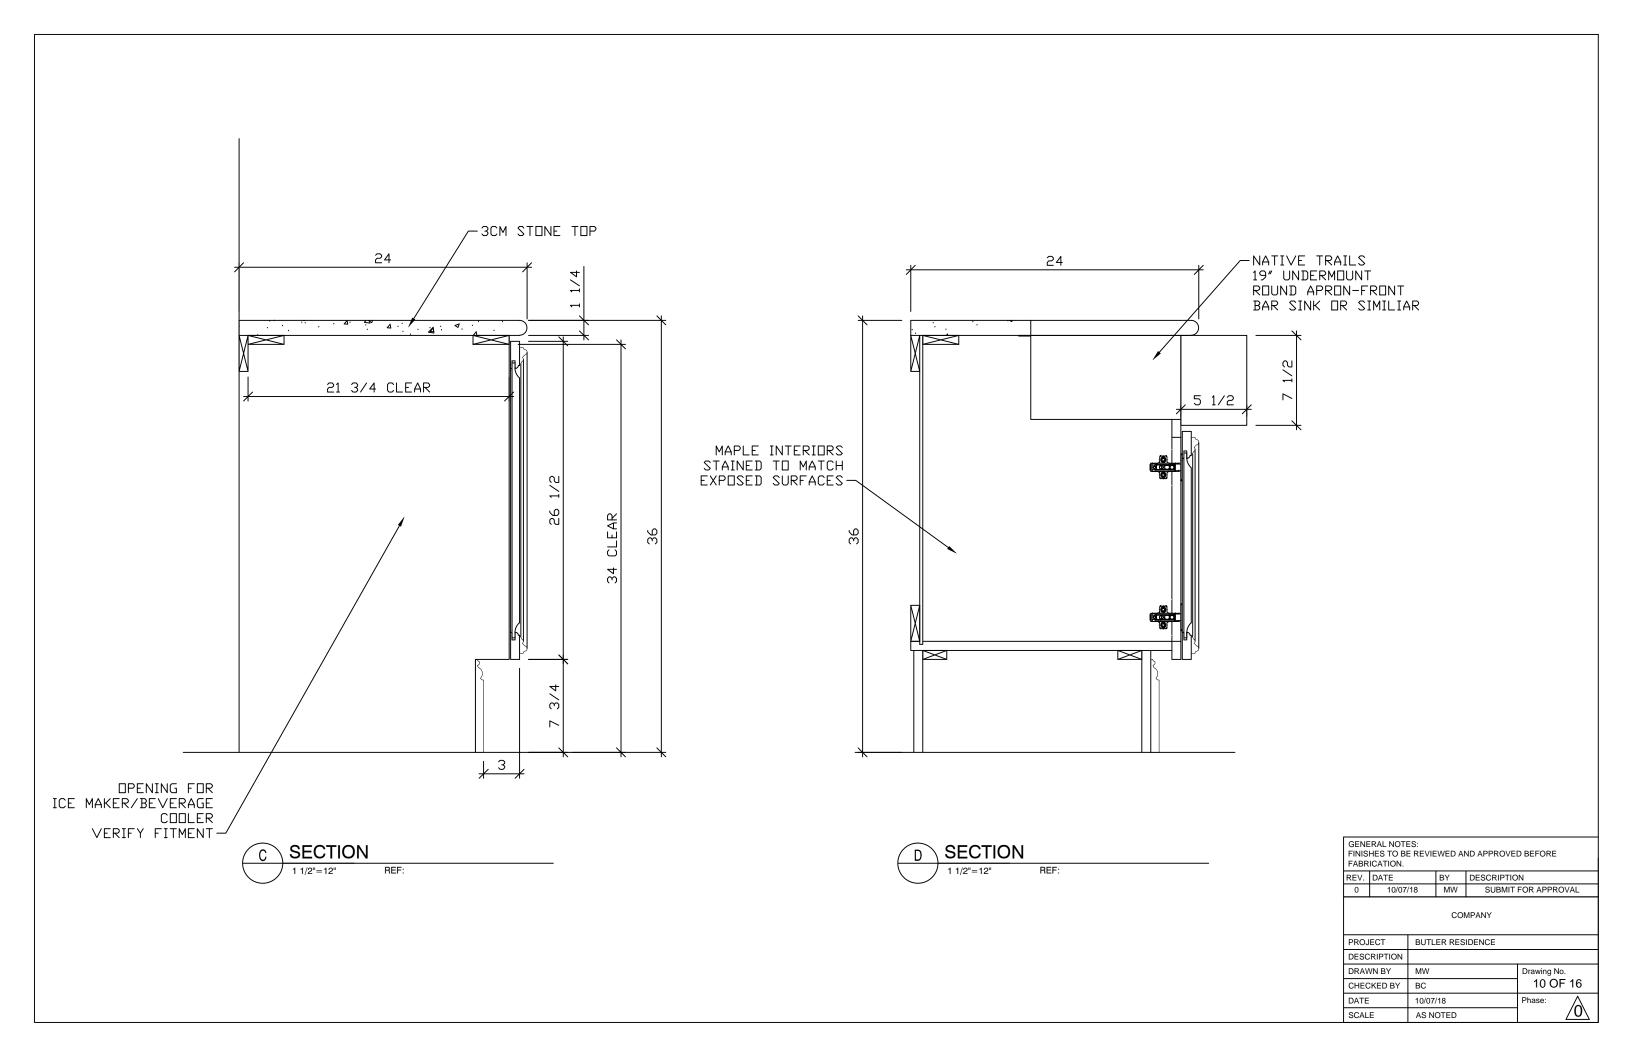

FULL EXTENSION SLIDES.

SECTION

A SECTION
1 1/2"=12" REF:

B SECTION
1 1/2"=12" REF:

| GENERAL NOTES:<br>FINISHES TO BE REVIEWED AND APPROVED BEFORE<br>FABRICATION. |            |    |      |                     |          |             |  |
|-------------------------------------------------------------------------------|------------|----|------|---------------------|----------|-------------|--|
| REV. DATE BY DESCRIPTI                                                        |            |    |      |                     | ON       |             |  |
| 0                                                                             | 0 10/07/18 |    |      | SUBMIT FOR APPROVAL |          |             |  |
| COMPANY                                                                       |            |    |      |                     |          |             |  |
| PROJECT BUTLER                                                                |            |    |      | ER RESIDENCE        |          |             |  |
| DESC                                                                          | RIPTION    |    |      |                     |          |             |  |
| DRAV                                                                          | VN BY      | MW | MW   |                     |          | Drawing No. |  |
| CHEC                                                                          | CKED BY    | BC |      |                     | 09 OF 16 | F 16        |  |
| DATE 10/0                                                                     |            |    | /18  |                     | Phase:   | $\triangle$ |  |
| SCALE AS                                                                      |            |    | OTED |                     |          | <u>/U\</u>  |  |
| <u> </u>                                                                      |            |    |      |                     |          |             |  |