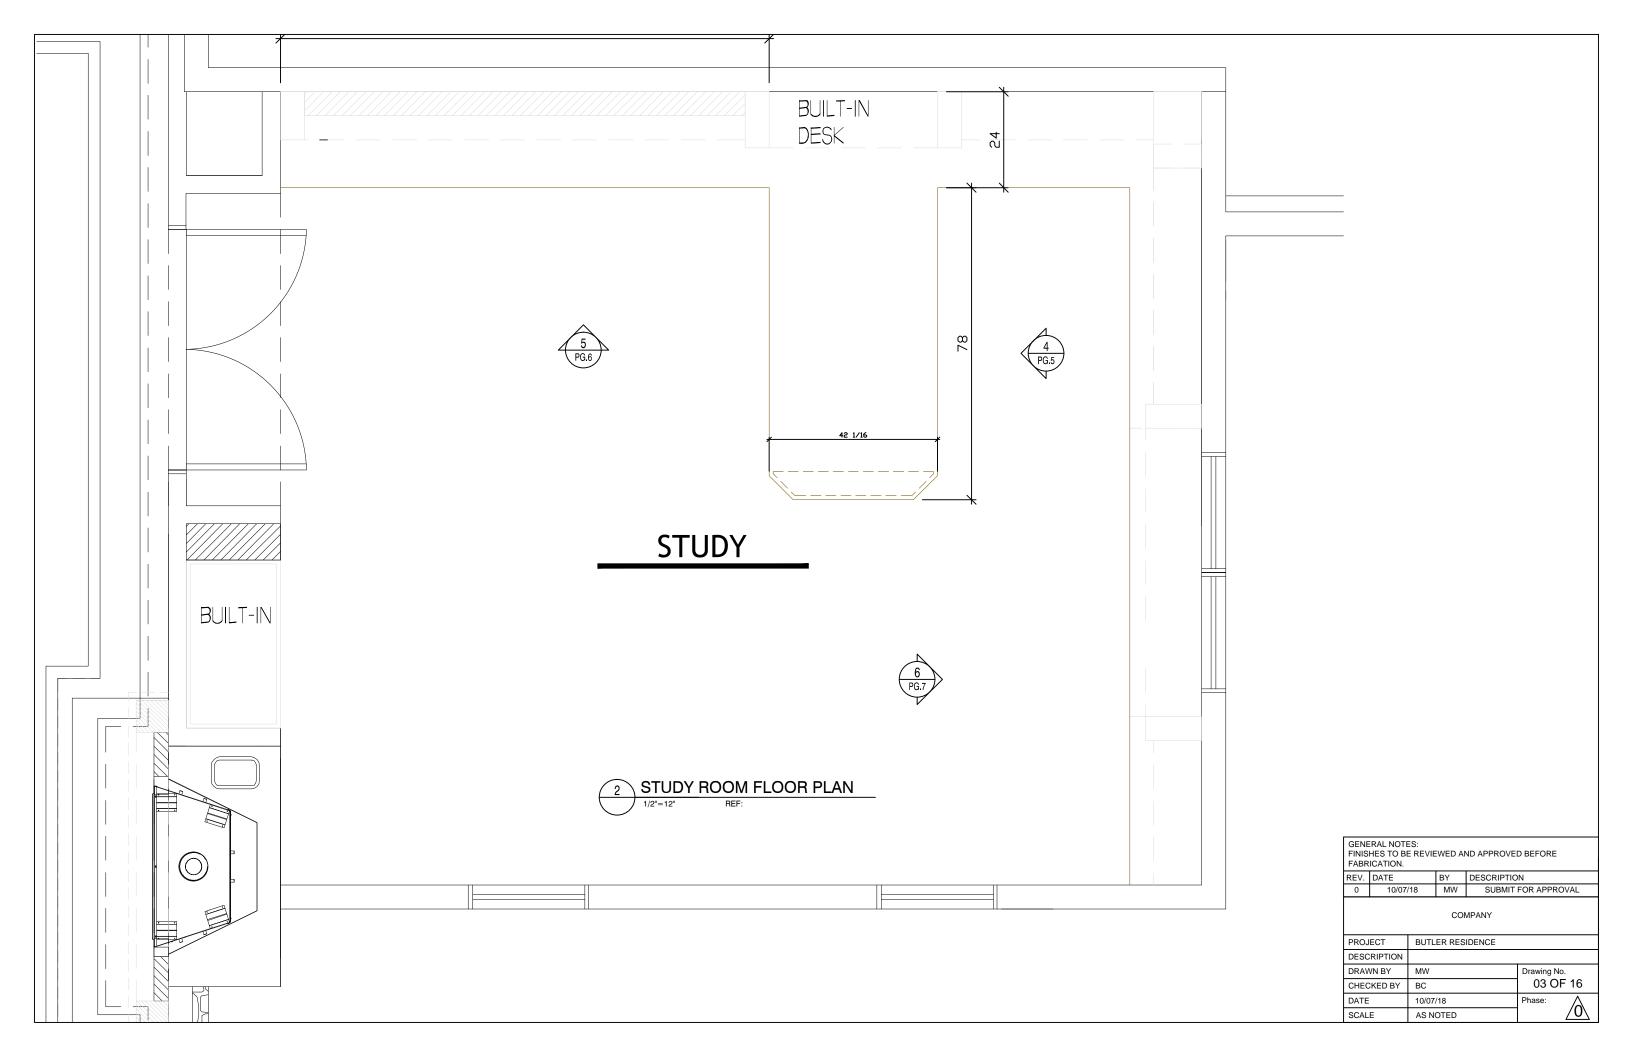

## SHEET INDEX

| SHT | ROOM | NAME         | DESCRIPTION | SHT | ROOM NAME | DESCRIPTION |
|-----|------|--------------|-------------|-----|-----------|-------------|
| 02  |      | CLUB ROOM    | FLOOR PLAN  | 11  | CASEWORK  | SECTIONS    |
| 03  |      | STUDY        | FLOOR PLAN  | 12  | CASEWORK  | SECTIONS    |
| 04  |      | CLUB ROOM    | ELEVATION   | 13  | CASEWORK  | SECTIONS    |
| 05  |      | STUDY        | ELEVATION   | 14  | CASEWORK  | SECTIONS    |
| 06  |      | STUDY        | ELEVATION   | 15  | CASEWORK  | SECTIONS    |
| 07  |      | STUDY        | ELEVATION   | 16  | CASEWORK  | SECTIONS    |
| 08  |      | FLOATING BAR | ELEVATIONS  |     |           |             |
| 09  |      | CASEWORK     | SECTIONS    |     |           |             |
| 10  |      | CASEWORK     | SECTIONS    |     |           |             |