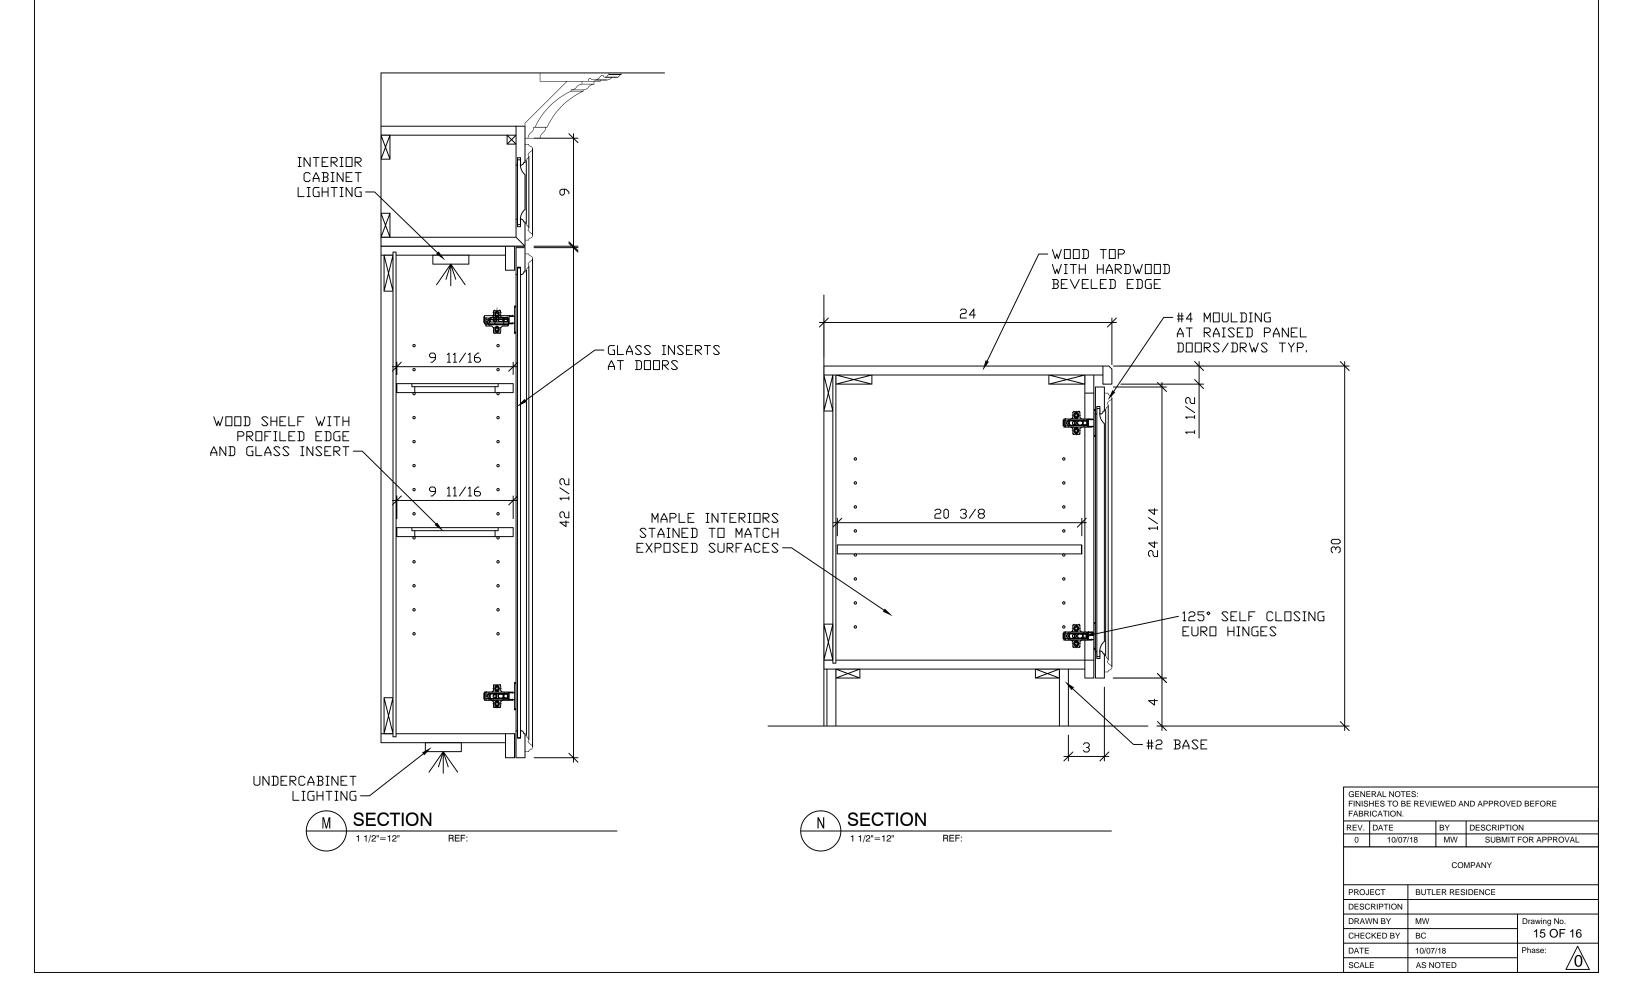

GENERAL NOTES:
FINISHES TO BE REVIEWED AND APPROVED BEFORE
FABRICATION.

REV. DATE BY DESCRIPTION

0 10/07/18 MW SUBMIT FOR APPROVAL

COMPANY

 PROJECT
 BUTLER RESIDENCE

 DESCRIPTION
 Drawing No.

 DRAWN BY
 MW
 Drawing No.

 CHECKED BY
 BC
 13 OF 16

 DATE
 10/07/18
 Phase:

 SCALE
 AS NOTED

GENERAL NOTES:
FINISHES TO BE REVIEWED AND APPROVED BEFORE
FABRICATION.

BEV. DATE. DESCRIPTION

 REV.
 DATE
 BY
 DESCRIPTION

 0
 10/07/18
 MW
 SUBMIT FOR APPROVAL