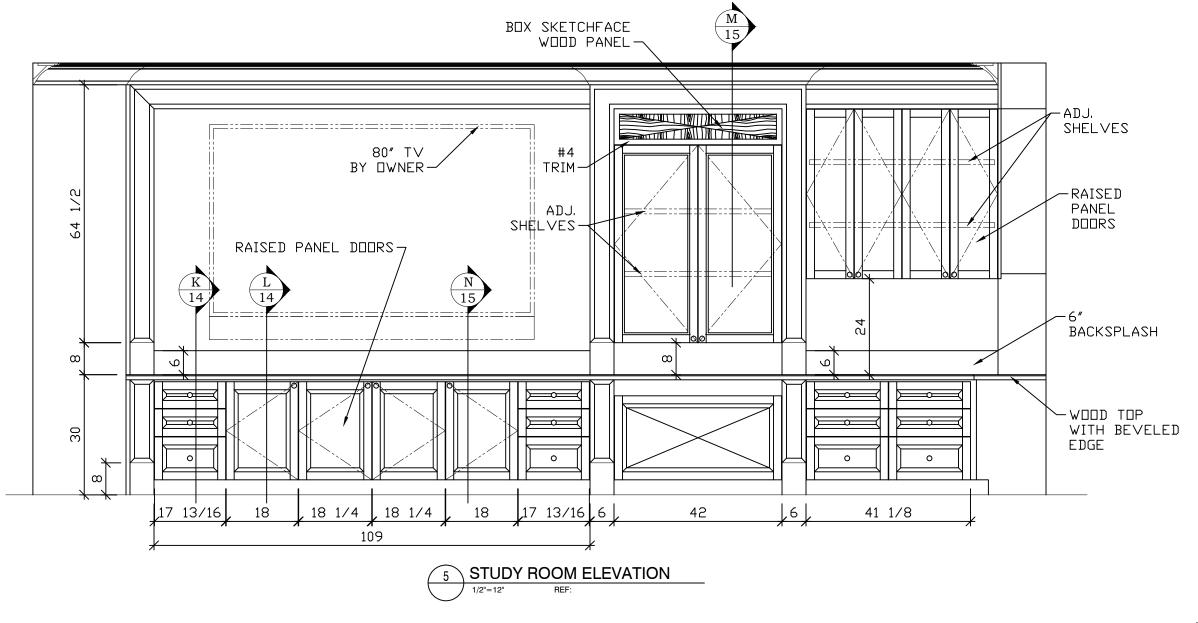

GENERAL NOTES: FINISHES TO BE REVIEWED AND APPROVED BEFORE FABRICATION. 
 REV.
 DATE
 BY
 DESCRIPTION

 0
 10/07/18
 MW
 SUBMIT FOR APPROVAL
 COMPANY PROJECT BUTLER RESIDENCE DESCRIPTION DRAWN BY Drawing No. 05 OF 16 MW CHECKED BY ВС DATE 10/07/18 Phase: SCALE AS NOTED