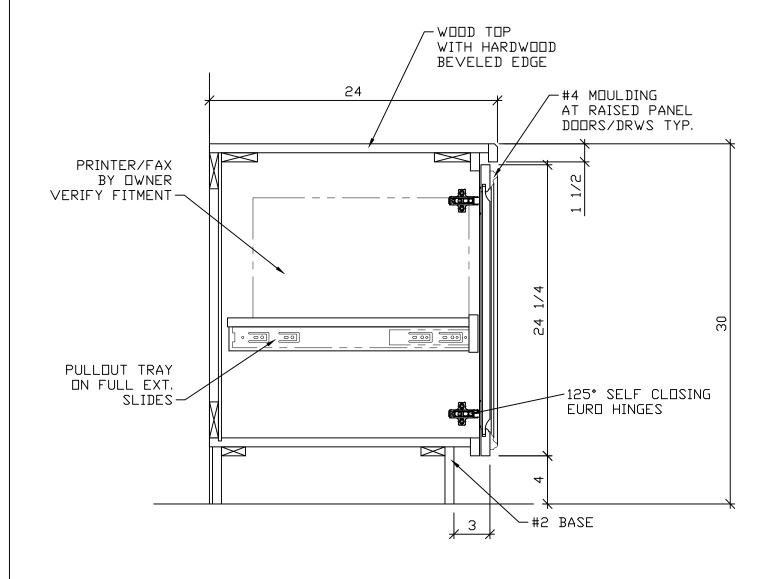

FULL EXTENSION SLIDES.

SECTION

A SECTION
1 1/2"=12" REF:

B SECTION
1 1/2"=12" REF:

| GENERAL NOTES:<br>FINISHES TO BE REVIEWED AND APPROVED BEFORE<br>FABRICATION. |            |    |      |                     |          |             |  |
|-------------------------------------------------------------------------------|------------|----|------|---------------------|----------|-------------|--|
| REV. DATE BY DESCRIPTI                                                        |            |    |      |                     | ON       |             |  |
| 0                                                                             | 0 10/07/18 |    |      | SUBMIT FOR APPROVAL |          |             |  |
| COMPANY                                                                       |            |    |      |                     |          |             |  |
| PROJECT BUTLER                                                                |            |    |      | ER RESIDENCE        |          |             |  |
| DESC                                                                          | RIPTION    |    |      |                     |          |             |  |
| DRAV                                                                          | VN BY      | MW | MW   |                     |          | Drawing No. |  |
| CHEC                                                                          | CKED BY    | BC |      |                     | 09 OF 16 | F 16        |  |
| DATE 10/0                                                                     |            |    | /18  |                     | Phase:   | $\triangle$ |  |
| SCALE AS                                                                      |            |    | OTED |                     |          | <u>/U\</u>  |  |
| <u> </u>                                                                      |            |    |      |                     |          |             |  |