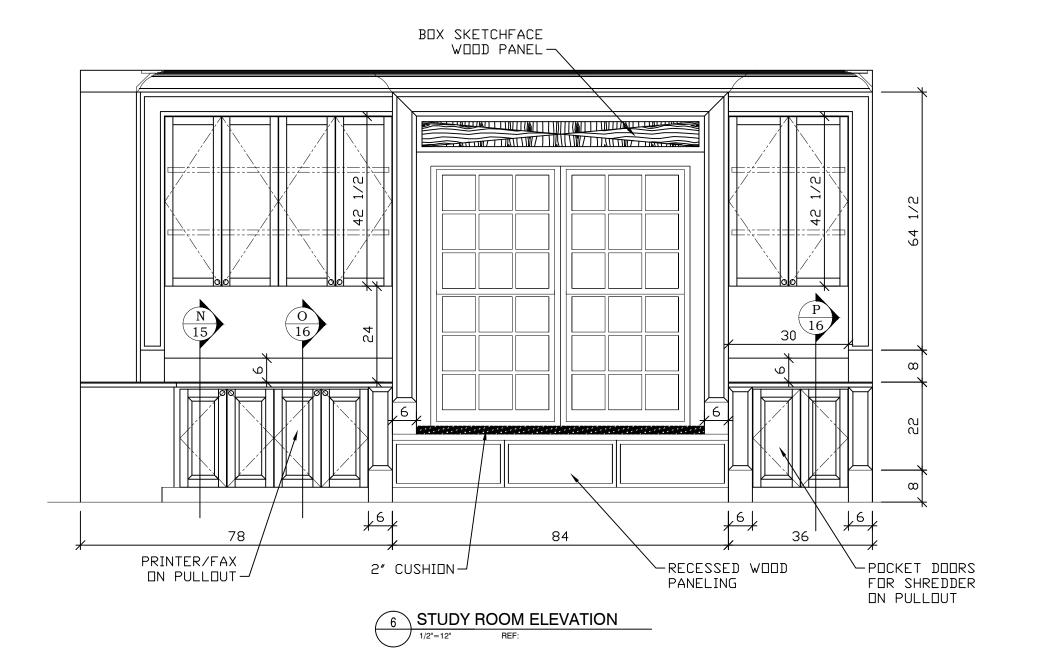

GENERAL NOTES: FINISHES TO BE REVIEWED AND APPROVED BEFORE FABRICATION. REV. DATE BY DESCRIPTION 0 10/07/18 MW SUBMIT FOR APPROVAL COMPANY BUTLER RESIDENCE PROJECT DESCRIPTION DRAWN BY Drawing No. 06 OF 16 CHECKED BY ВС DATE 10/07/18 SCALE AS NOTED