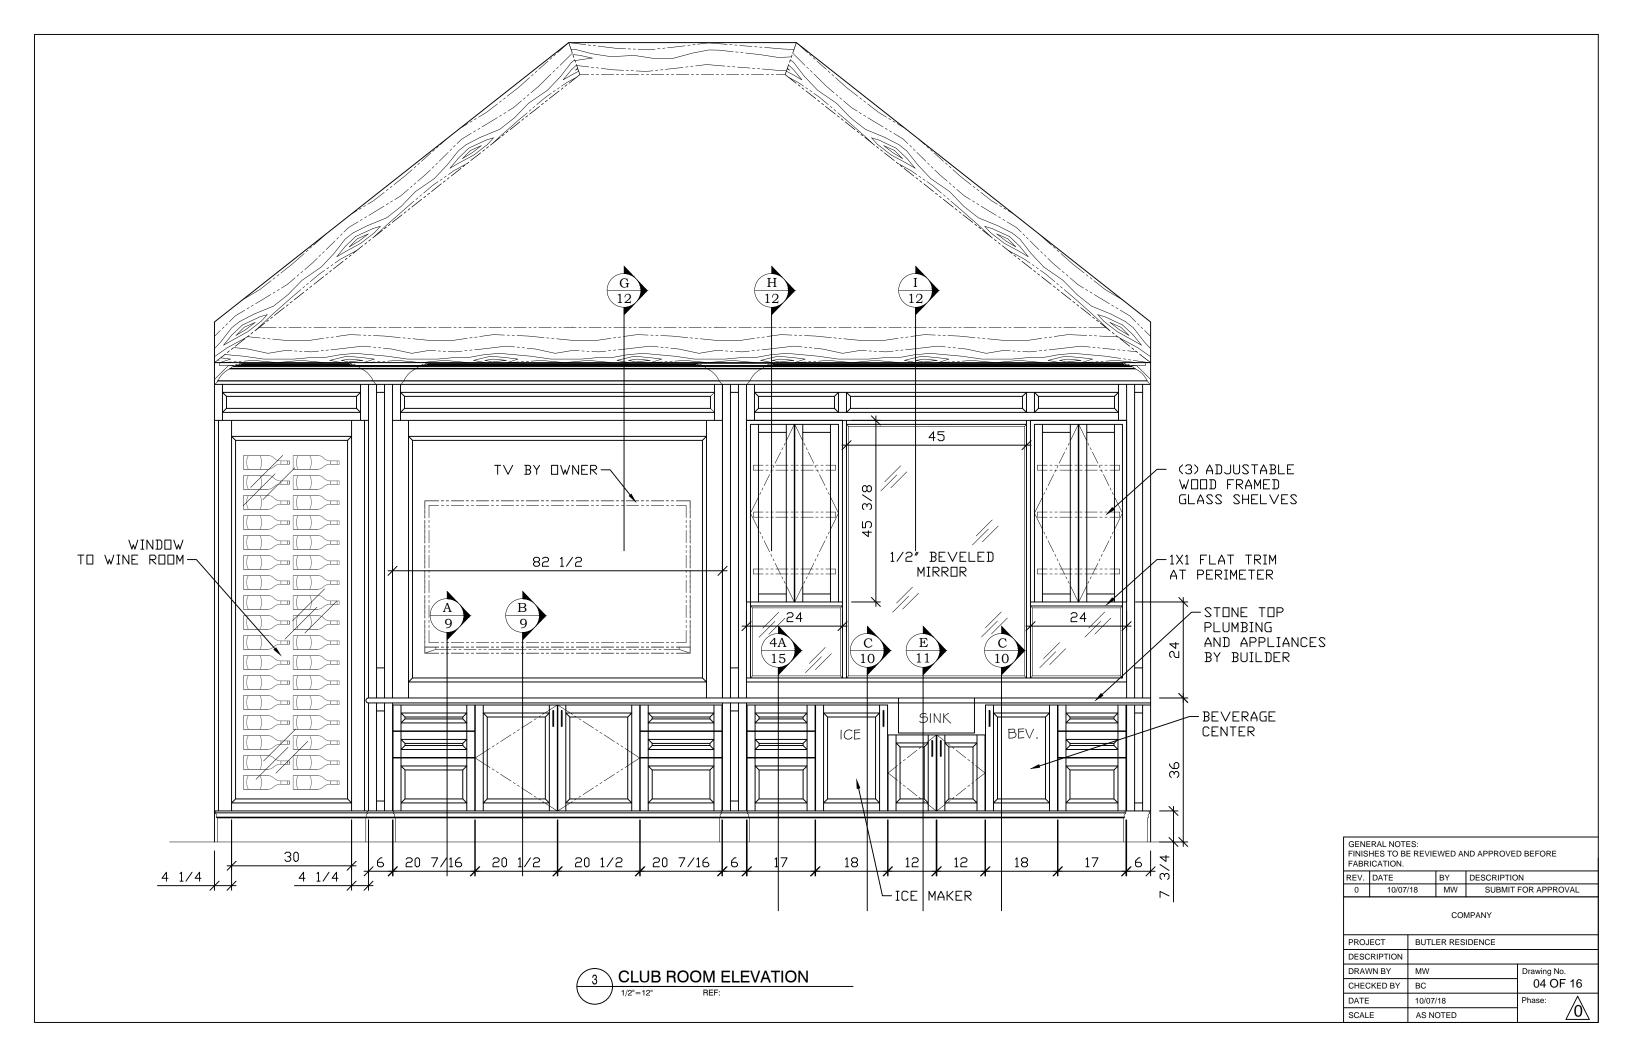

## SHEET INDEX

| SHT | ROOM | NAME         | DESCRIPTION | SHT | ROOM NAME | DESCRIPTION |
|-----|------|--------------|-------------|-----|-----------|-------------|
| 02  |      | CLUB ROOM    | FLOOR PLAN  | 11  | CASEWORK  | SECTIONS    |
| 03  |      | STUDY        | FLOOR PLAN  | 12  | CASEWORK  | SECTIONS    |
| 04  |      | CLUB ROOM    | ELEVATION   | 13  | CASEWORK  | SECTIONS    |
| 05  |      | STUDY        | ELEVATION   | 14  | CASEWORK  | SECTIONS    |
| 06  |      | STUDY        | ELEVATION   | 15  | CASEWORK  | SECTIONS    |
| 07  |      | STUDY        | ELEVATION   | 16  | CASEWORK  | SECTIONS    |
| 08  |      | FLOATING BAR | ELEVATIONS  |     |           |             |
| 09  |      | CASEWORK     | SECTIONS    |     |           |             |
| 10  |      | CASEWORK     | SECTIONS    |     |           |             |