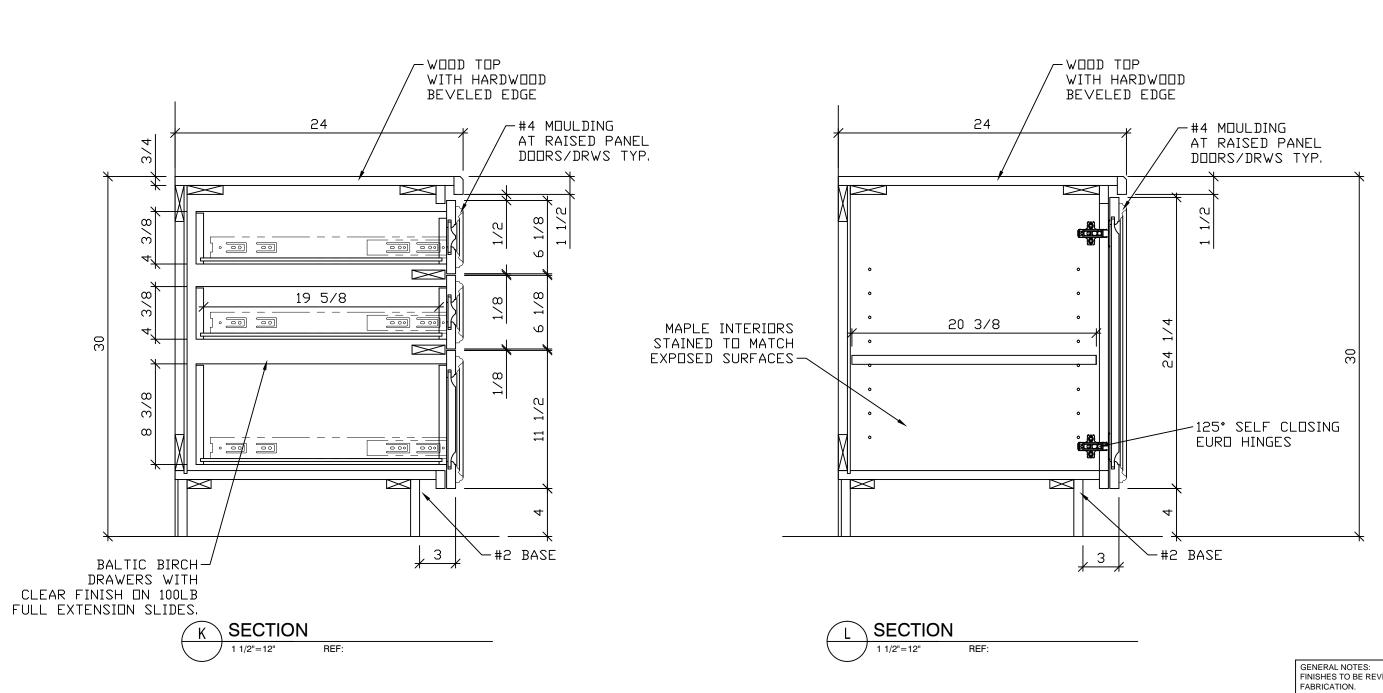

FULL EXTENSION SLIDES.

SECTION

A SECTION
1 1/2"=12" REF:

B SECTION
1 1/2"=12" REF:

| GENERAL NOTES:<br>FINISHES TO BE REVIEWED AND APPROVED BEFORE<br>FABRICATION. |            |    |      |                     |          |             |  |
|-------------------------------------------------------------------------------|------------|----|------|---------------------|----------|-------------|--|
| REV. DATE BY DESCRIPTI                                                        |            |    |      |                     | ON       |             |  |
| 0                                                                             | 0 10/07/18 |    |      | SUBMIT FOR APPROVAL |          |             |  |
| COMPANY                                                                       |            |    |      |                     |          |             |  |
| PROJECT BUTLER                                                                |            |    |      | ER RESIDENCE        |          |             |  |
| DESC                                                                          | RIPTION    |    |      |                     |          |             |  |
| DRAV                                                                          | VN BY      | MW | MW   |                     |          | Drawing No. |  |
| CHEC                                                                          | CKED BY    | BC |      |                     | 09 OF 16 | F 16        |  |
| DATE 10/0                                                                     |            |    | /18  |                     | Phase:   | $\triangle$ |  |
| SCALE AS                                                                      |            |    | OTED |                     |          | <u>/U\</u>  |  |
| <u> </u>                                                                      |            |    |      |                     |          |             |  |