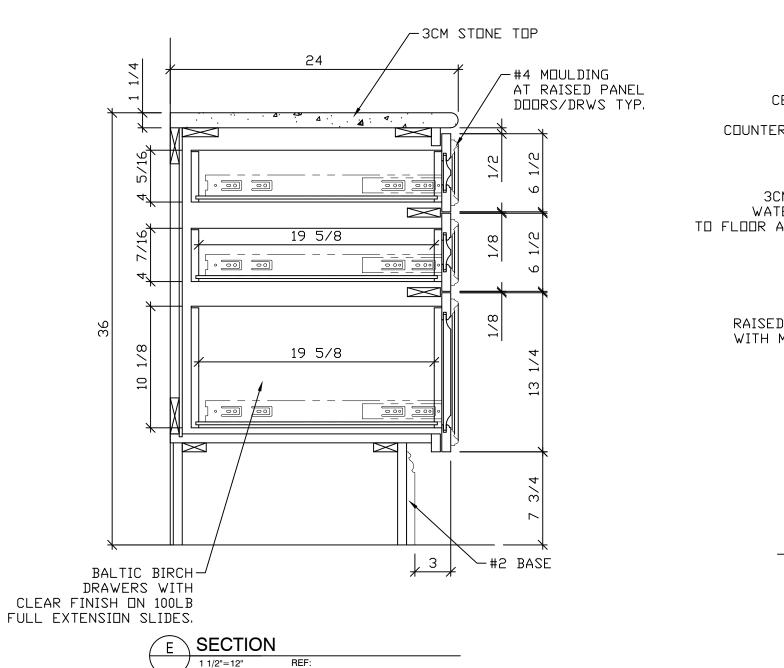

FULL EXTENSION SLIDES.

SECTION

A SECTION
1 1/2"=12" REF:

B SECTION
1 1/2"=12" REF:

| GENERAL NOTES:<br>FINISHES TO BE REVIEWED AND APPROVED BEFORE<br>FABRICATION. |            |    |      |                     |          |             |  |
|-------------------------------------------------------------------------------|------------|----|------|---------------------|----------|-------------|--|
| REV. DATE BY DESCRIPTI                                                        |            |    |      |                     | ON       |             |  |
| 0                                                                             | 0 10/07/18 |    |      | SUBMIT FOR APPROVAL |          |             |  |
| COMPANY                                                                       |            |    |      |                     |          |             |  |
| PROJECT BUTLER                                                                |            |    |      | ER RESIDENCE        |          |             |  |
| DESC                                                                          | RIPTION    |    |      |                     |          |             |  |
| DRAV                                                                          | VN BY      | MW | MW   |                     |          | Drawing No. |  |
| CHEC                                                                          | CKED BY    | BC |      |                     | 09 OF 16 | F 16        |  |
| DATE 10/0                                                                     |            |    | /18  |                     | Phase:   | $\triangle$ |  |
| SCALE AS                                                                      |            |    | OTED |                     |          | <u>/U\</u>  |  |
| <u> </u>                                                                      |            |    |      |                     |          |             |  |