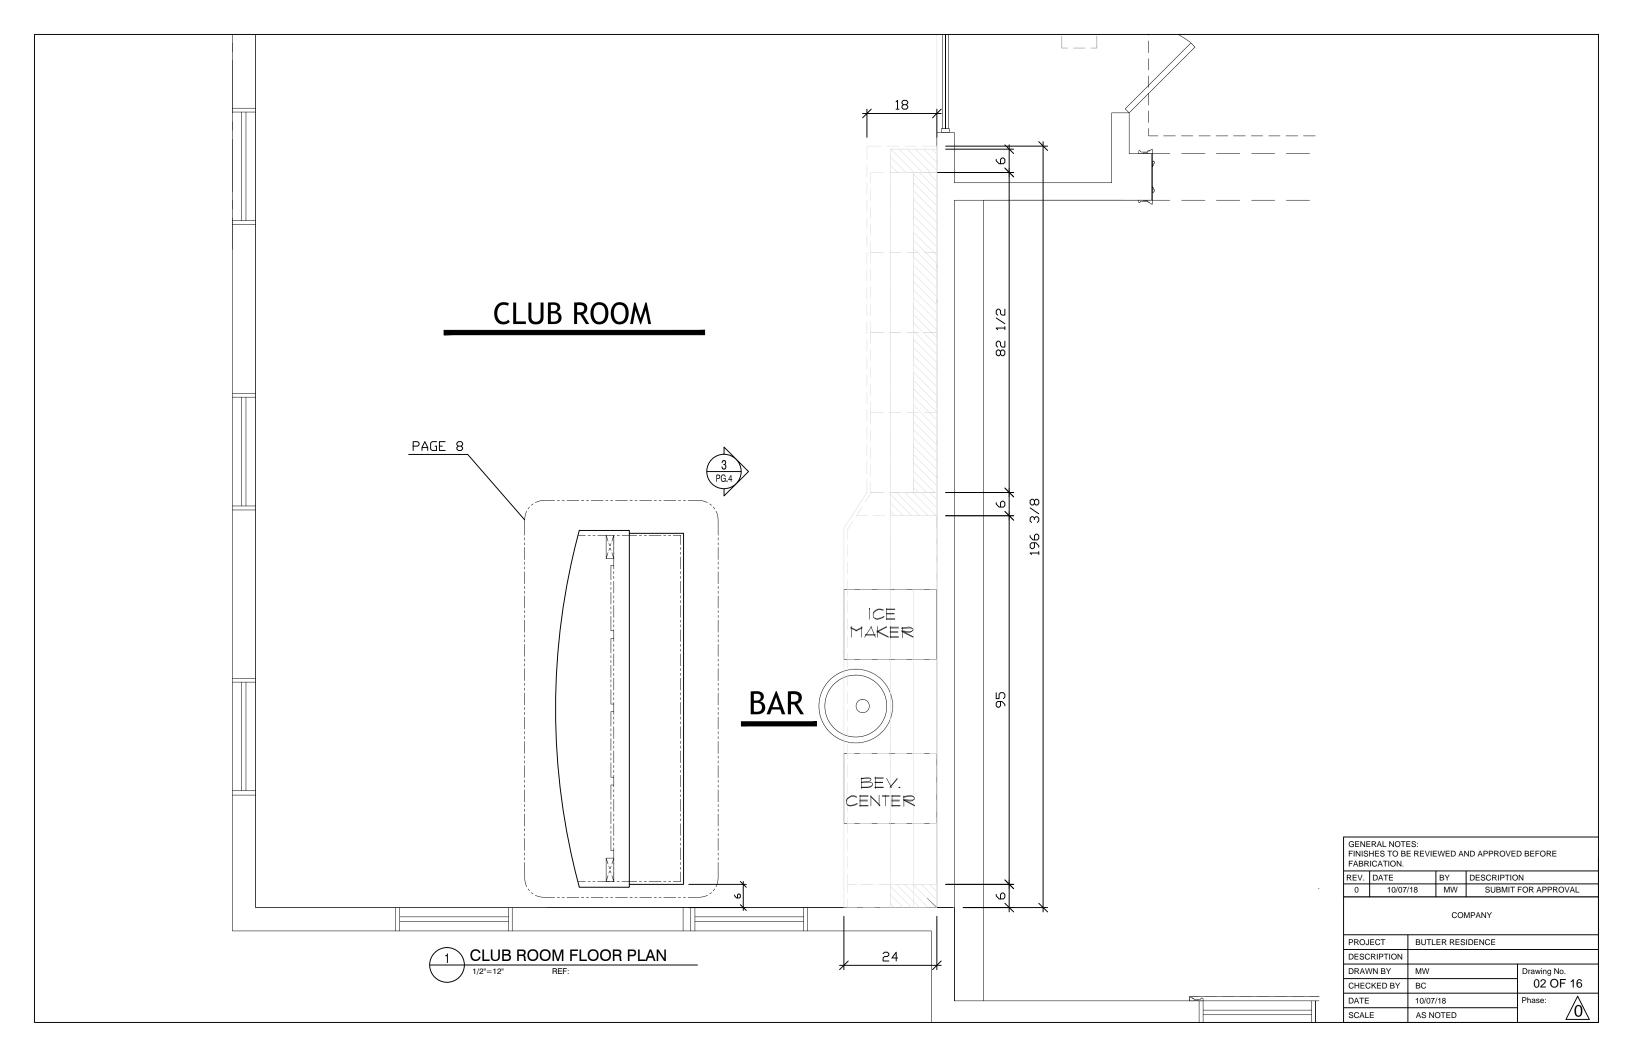

## SHEET INDEX

| SHT | ROOM | NAME         | DESCRIPTION | SHT | ROOM NAME | DESCRIPTION |
|-----|------|--------------|-------------|-----|-----------|-------------|
| 02  |      | CLUB ROOM    | FLOOR PLAN  | 11  | CASEWORK  | SECTIONS    |
| 03  |      | STUDY        | FLOOR PLAN  | 12  | CASEWORK  | SECTIONS    |
| 04  |      | CLUB ROOM    | ELEVATION   | 13  | CASEWORK  | SECTIONS    |
| 05  |      | STUDY        | ELEVATION   | 14  | CASEWORK  | SECTIONS    |
| 06  |      | STUDY        | ELEVATION   | 15  | CASEWORK  | SECTIONS    |
| 07  |      | STUDY        | ELEVATION   | 16  | CASEWORK  | SECTIONS    |
| 08  |      | FLOATING BAR | ELEVATIONS  |     |           |             |
| 09  |      | CASEWORK     | SECTIONS    |     |           |             |
| 10  |      | CASEWORK     | SECTIONS    |     |           |             |